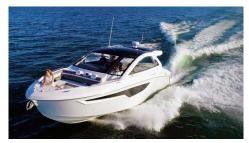

## Cruisers Yachts 42 GLS Outboard

POA







## Disclaimer

Our company offers the details of this vessel in good faith but cannot guarantee or warrant the accuracy of this information nor warrant the condition of the vessel. A buyer should instruct his agents and/or surveyors to investigate such details buyer desires validated. This vessel is offered subject to prior sale, price change or withdrawal without notice.





**Specifications** 

**Boat Details** 

Price POA Boat Brand Cruisers Yachts

Model 42 GLS Outboard Length 12.80

Year2023CategoryCruising YachtsHull StyleSingleHull TypeFibreglass

Power Type Power Stock Number

Condition New State Western Australia

Suburb MANDURAH Engine Make

**Description** 

Coming soon!