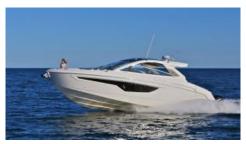

## Cruisers Yachts 42 GLS Outboard

POA







## Disclaimer

Our company offers the details of this vessel in good faith but cannot guarantee or warrant the accuracy of this information nor warrant the condition of the vessel. A buyer should instruct his agents and/or surveyors to investigate such details buyer desires validated. This vessel is offered subject to prior sale, price change or withdrawal without notice.





**Specifications** 

**Boat Details** 

Price POA Boat Brand Cruisers Yachts

Model 42 GLS Outboard Length 12.80

Year2023CategoryCruising YachtsHull StyleSingleHull TypeFibreglass

Power Type Power Stock Number

Condition New State Western Australia

Suburb MANDURAH Engine Make

**Description** 

Coming soon!