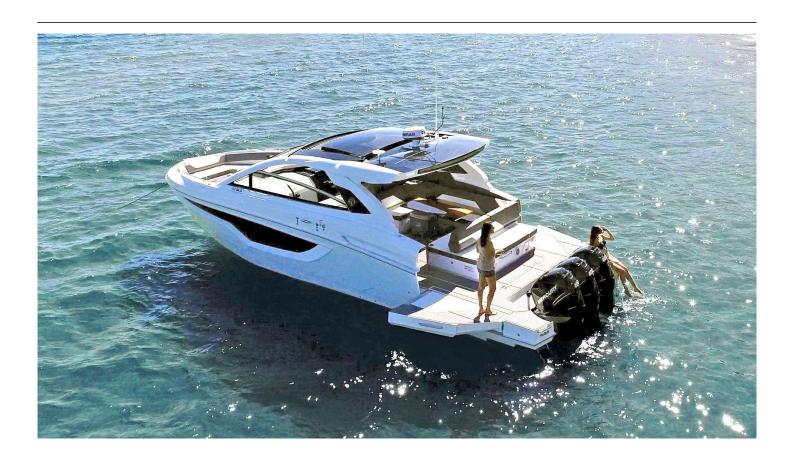

## Cruisers Yachts 42 GLS Outboard

POA







## Disclaimer

Our company offers the details of this vessel in good faith but cannot guarantee or warrant the accuracy of this information nor warrant the condition of the vessel. A buyer should instruct his agents and/or surveyors to investigate such details buyer desires validated. This vessel is offered subject to prior sale, price change or withdrawal without notice.





**Specifications** 

**Boat Details** 

Price POA Boat Brand Cruisers Yachts

Model 42 GLS Outboard Length 12.80

Year2023CategoryCruising YachtsHull StyleSingleHull TypeFibreglass

Power Type Power Stock Number

Condition New State Western Australia

Suburb MANDURAH Engine Make

**Description** 

Coming soon!