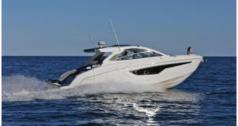

## Cruisers Yachts 42 GLS Outboard

POA







## Disclaimer

Our company offers the details of this vessel in good faith but cannot guarantee or warrant the accuracy of this information nor warrant the condition of the vessel. A buyer should instruct his agents and/or surveyors to investigate such details buyer desires validated. This vessel is offered subject to prior sale, price change or withdrawal without notice.





**Specifications** 

**Boat Details** 

Price POA Boat Brand Cruisers Yachts

Model 42 GLS Outboard Length 12.80

Year2023CategoryCruising YachtsHull StyleSingleHull TypeFibreglass

Power Type Power Stock Number

Condition New State Western Australia

Suburb MANDURAH Engine Make

**Description** 

Coming soon!